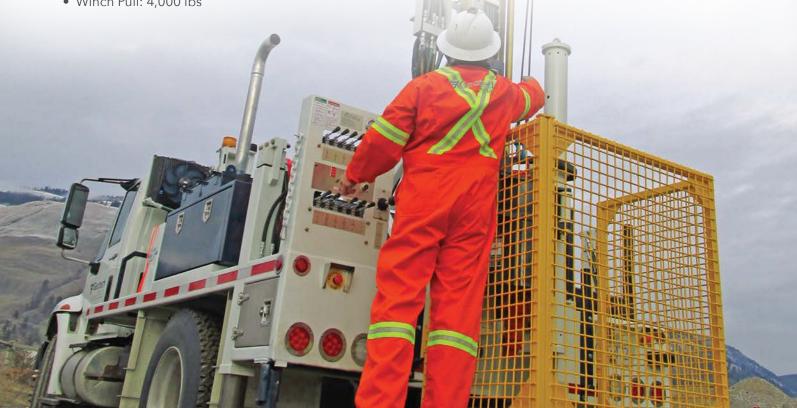

# **Dynamic and Mobile**

Geotech's MX5D was custom built for the sole purpose of operating in Alberta. This drill has been mounted on an International chassis for easy and swift transportation. With the unique 2 winch, 2 sheave system this drill has 4,000 lbs of winch pull, subsequently increasing sampling speed. Outfitted with auger racks, pumps and a water tank, this rig allows for efficient moves and eliminates the need for additional support units. The MX5D is proficient in augering and is suitable for many geotechnical and environmental drilling programs.

### **Rig Features:**

- Head Stroke: 173 cm (68")
  Slide base travel: 51 cm (20")
- Pull Back: 17,000 lbs
- Rotation: 7,000 lbsWinch Pull: 4,000 lbs

- On board pumps
- On board rod racks
- On board water tank
- Outrigger system for stability